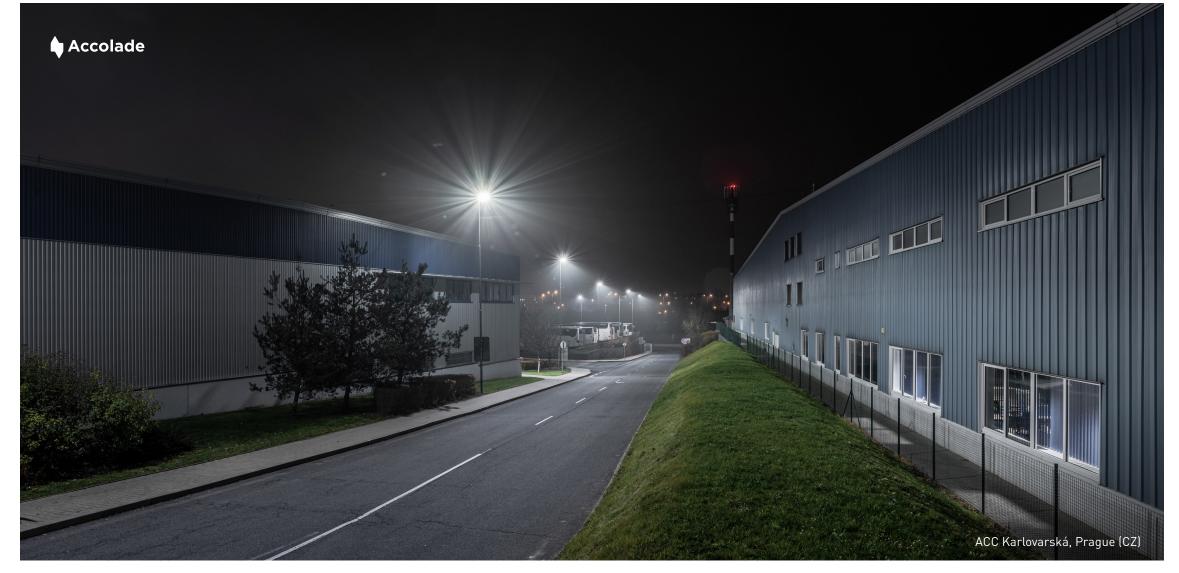

For one of the biggest Czech developers, company Accolade, we realized over 40 projects in 3 countries in last 5 yearcooperation. Last month, we surpassed 500,000 m² of LED lighting installations, new developed buildings as well as renovation of the obsolete ones. Even though it is a drop in the ocean, the numbers above show how significant change we have made to the environment.